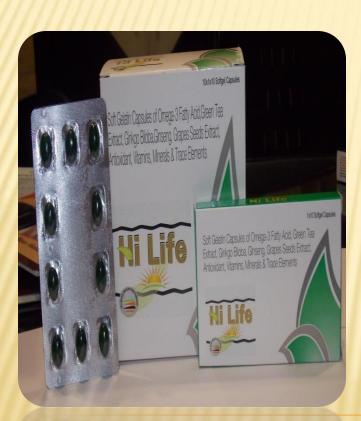

### Softgel Capsules

### MRP -156

(per strip of 10 capsules)

**Omega-3 Fatty Acid** 

**Green Tea Extract** 

Ginseng

**Ginkgo Biloba** 

**Grape Seed Extract** 

**Garlic Extract** 

Vitamins
Minerals & Trace
Elements

- •Grape seed extracts antioxidants good for skin and hair growth
- Ginseng- provides stamina and boosts energy
- Green tea extracts-Provides flavanoids, good for controlling weight and improves immunity.
- •Garlic extract- helps to control blood pressure and cardio protective.
- •Zinc Oxide as memory enhancer.