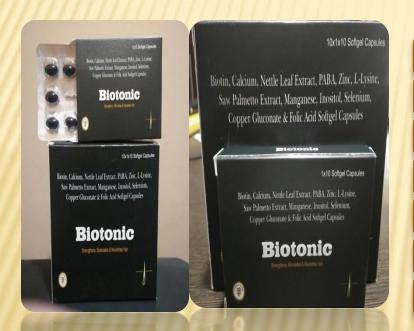

## BIOTONIC CAPSULES

Capsules

MRP - 1680 (10 x 1 x 10 Per BOX)

Biotin 10mg

Calcium Panthothenate

**Nettle Leaf Extract** 

Para Amino Benzoic Acid

Zinc Oxide

Saw Palmetto Extract

**Copper Gluconate** 

 Imparts brilliant black lustrous hair