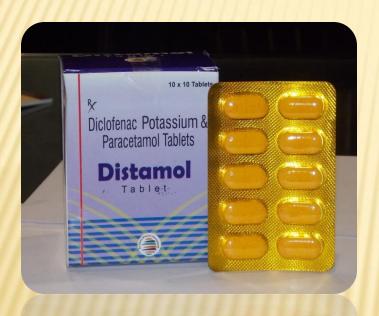

#### **Tablets**

MRP - 25 (10 tablets)

Dicolofenac Potassium – 50 mg

Paracetamol – 325 mg

It provides
the additive
effect of
diclofenac
&
paracetamo
I with very
less side
effects.