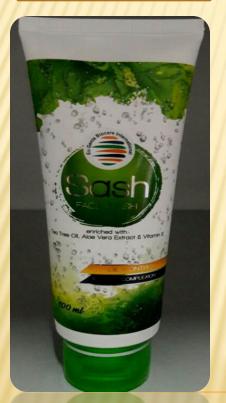

### SASH FACE WASH

**ANTIACNE & REJUVENATING FACEWASH GEL** 

Oil Control & Radiant Complexion

MRP -235 (100 ml)

Tea Tree Oil

**Glycolic Acid** 

Aloe Vera Extract

Vitamin E Extract

- To diminish & soften the appearance of fine lines & wrinkles
- To reduce appearance of age spots
- To minimize the effects of acne & surgery scarring
- To remove grey dull & dead skin cells enhancing a healthier grow