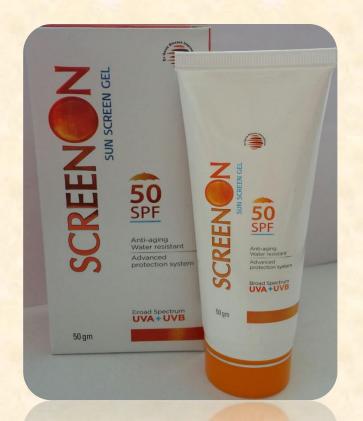

### SCREENON

#### sunscreen

### MRP -355 (50 g)

### **SPF 50, BOOT STAR ++++**

- High protection factor for UVA & UVB rays
- Sweat-water resistant, non comedo-genic.
- Non-oily, non greasy
- Enhances complexion & makes skin more radiant.