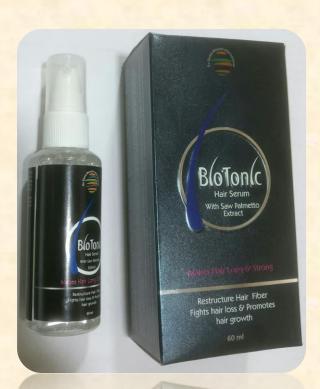

## BIOTONIC

**Hair Serum** 

MRP -625 (60 ml)

Blend Of Magical Herbal Extracts

For Hair care and Nourishment

- Makes hair smooth & adds incredible shine
- Penetrates deep into hair follicles to restore moisture.
- Imparts brilliant black lustrous hair