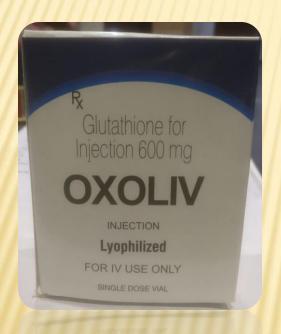

### **GLUTATHIONE INJECTION**

### **SKIN WHITENING AGENT**

Injection

**MRP-1500** 

Potent antioxidant & hepato-protective

- \* Recently its been used to improve skin colour to significant degrees.
- \* Glutathione is used in lotions, tablets and injections.
- \* Injections are best as absorption is complete.
- \* Test dose required and has to be repeated weekly for 5-6 weeks.