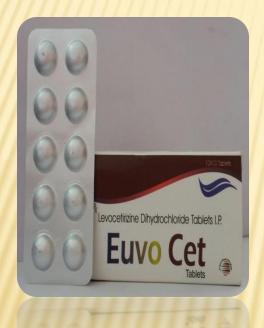

**Tablets** 

MRP - 35 (per strip pf 10 tablets)

Levocetirizine Dihydrochloride Best anti inflammatory
Anti allergic
Least sedative properties.