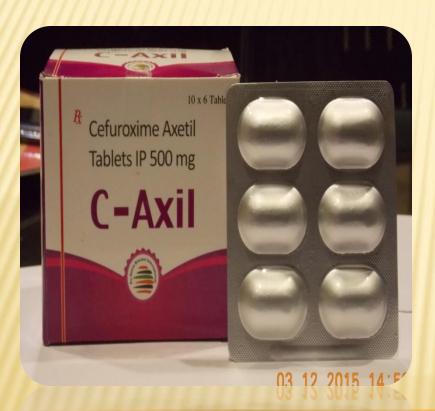

#### **Tablets**

MRP - 205 (6 tablets)

Cefuroxime Axetil spectrum
action
Anti
bacterial for
soft tissue /
skin infection

and ENT

infections..

Best wide