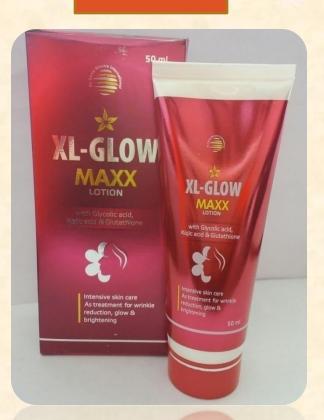

### XL GLOW MAXX

Lotion

MRP -235 (50 ml)

6% Glycolic acid

2% Kojic Acid

1% Glutathione lotion with aloe Vera, almondjojoba oil and Vit E.

- The perfect night lotion for Intensive skin care
- Reduction of wrinkles & pigmentation
- Glowing and brightening lotion