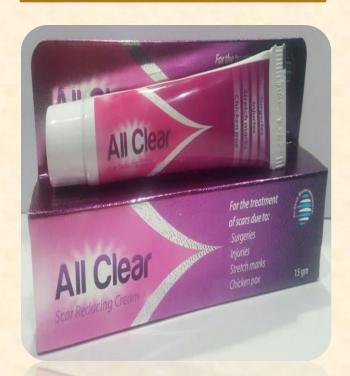

## ALL CLEAR

#### **Scar Reducing Cream**

MRP - 136 (15 gm)

For the Treatment of scars due to:

- Surgeries
- Injuries
- Stretch marks
- Chicken Pox

Reduces size, shape & helps to prevent pigmentation & hypertrophy of scar