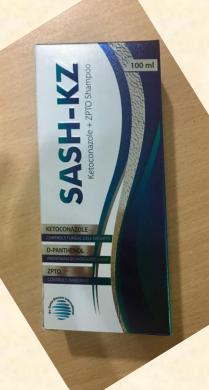

## SASH-KZ

Ketoconazole + ZPTO Shampoo

MRP -235 (100 ml)

Ketaconazole

**D-Panthenol** 

ZPTO

- Anti Dandruff shampoo
- Controls fungal cell growth
- (Provitamin B5) moisturizes hair
- Controls dandruff