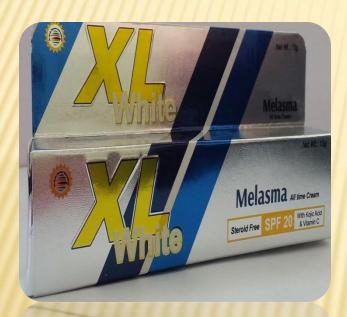

#### Melasma All Time Cream

MRP - 365 (15 gm)

**Steroid Free** 

**SPF 20** 

Kojic Acid - 5%

Vitamin C-10%

- Protects skin
   from UV exposure
- Helps in Repairing UV damage & reducing wrinkles and fine lines
- Brings whiter brighter complexion
- Helps in reduction of pigmentation