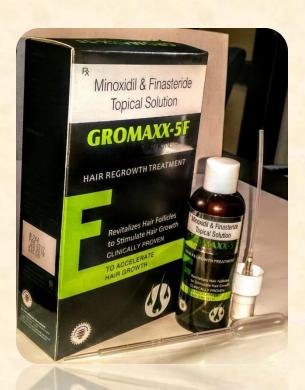

## **GROMAXX-5F**

Spray / Solution

MRP - 585 (60 ml)

Minoxidil-5%

Finasteride Topical-0.1%

- Revitalizes

   hair follicles
   to stimulate
   hair growth
- Clinically proven to accelerate hair growth