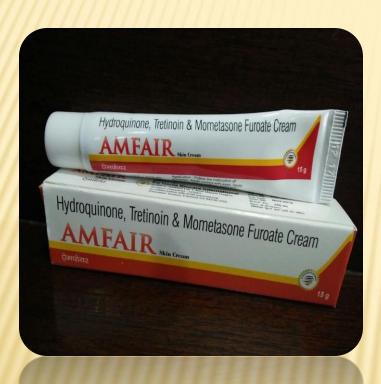

### Hydroquinone

**Tretinoin** 

Mometasone Furoate

- For treatment of skin hyper pigmentation
- Lightens dark patches of skin
- For fair & blemish free skin
- Provides faster relief
- Clinically tested