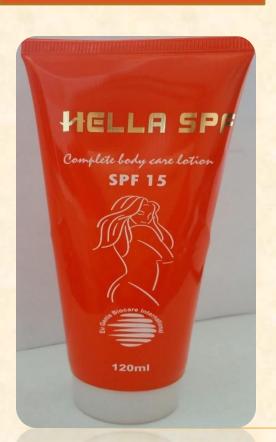

## HBULA SPR

Complete Body Care Lotion with SPF 15

MRP - 296 (120 ml)

- Vitamin E
- Almond Oil
- Honey
- Cocoa Butter
- Aloe vera

- Rehydrates dried skin
- Replenishes
   extra dry and
   rough spots on
   the skin
- With extra sun protection
- Soften the roughest part of your body.