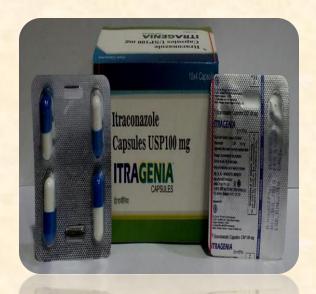

## ITRAGENIA

Capsules

MRP - 750 (10 X 4 PER BOX)

Itraconazole Capsules USP100 mg

- CuresDermatophytesFungal Infection
- In superior pallet technology

Injection

MRP-50.34

**Sterile Ceftriaxone Sodium** 