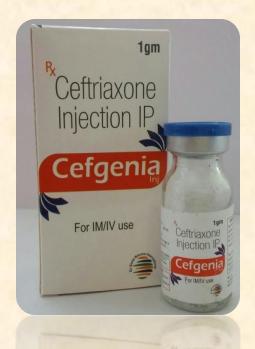

## ITRAGENIA

Capsules

MRP - 750 (10 X 4 PER BOX)

Itraconazole Capsules USP100 mg

- CuresDermatophytesFungal Infection
- In superior pallet technology

Injection

MRP-50.34

**Sterile Ceftriaxone Sodium** 

- Third generation cephalosporin.
- Used for IM/IV