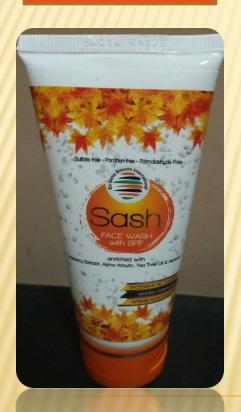

### SASH SPF FACE

Fairness face wash with sun screen

MRP -178 (50 ml)

**Kojic Acid** 

A arbulin

White Mulberry Extract

**Licorice Extract** 

Giga White

Tetrahydrocurcumin

Vitamin C

**Embilica Extract** 

◆Anti wrinkle effect

- Anti ageing effect
- **◆**Enhance Fairness
- Acts as a sunscreen protection