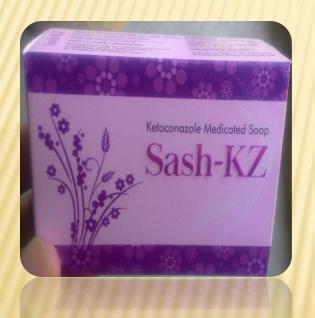

## SASH-KZ

Ketoconazole + ZPTO Shampoo

MRP -235 (100 ml)

Ketaconazole

**D-Panthenol** 

ZPTO

- Anti Dandruff shampoo
- Controls fungal cell growth
- (Provitamin B5) moisturizes hair
- Controls dandruff