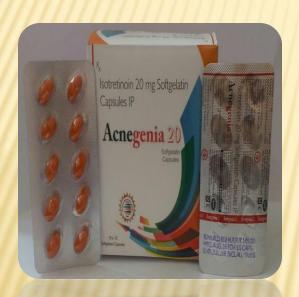

## ACNEGENIA 20

Soft gelatin Capsules

MRP -149 (10 capsules)

Isotretinoin 20mg
Capsules IP

For treatment of severe:

- Nodulocystic acne
- •Fulminant acne
- Acne corporis
- •Recalcitrant acne
- Moderate acne